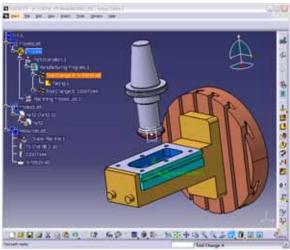

## **Benefits:**

- Up to 90 % faster generation of 3D tool graphics & data in CATIA V5.
- The graphics include all tool data along with geometry.
- Dramatic increase in processing accuracy and reliability ind the production area.
- Reliable and realisitic tool parts replay and material removal simulation.
- Use of CATIA environment for graphic generation.

## "Automatical generation of 3D-rotating tool models directly in CATIA V5"