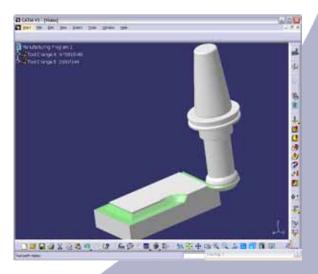

## **Benefits:**

- Up to 90 % faster generation of 3D tool graphics & data in CATIA V5.
- The graphics include all tool data along with geometry.
- Dramatic increase in processing accuracy and reliability ind the production area.
- Reliable and realisitic tool parts replay and material removal simulation.
- Use of CATIA environment for graphic generation.

## "Automatical generation of 3D-rotating tool models directly in CATIA V5"