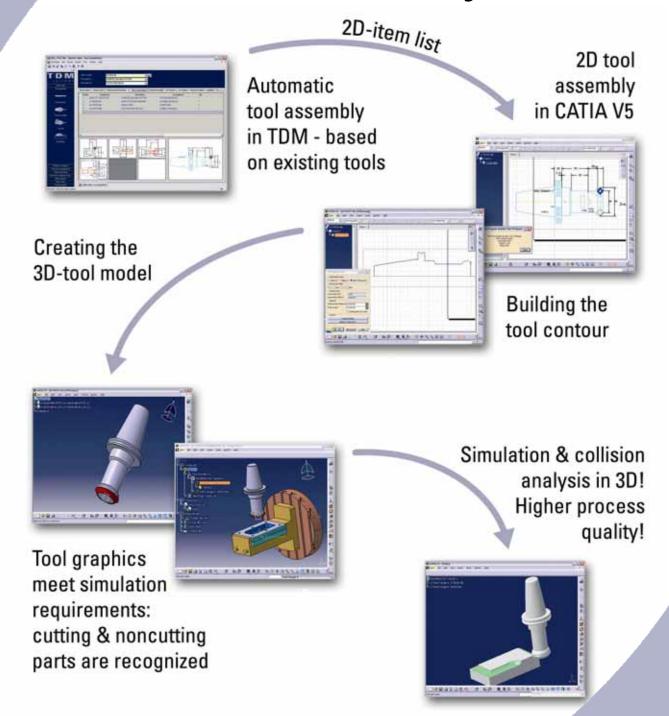

## NEW: Fast creation of 3D-tool models directly in CATIA V5

The "TDM ToolGraphicBuilder CAAV5
Based" (TGB) is a new software tool from TDM
Systems to generate tool graphics directly in
CATIA V5. This software integrates TDM functions
in CATIA V5 via a user interface. The TGB quickly
generates 3D tool graphics in original CATIA V5-format
for symmetrical rotating tools.

## Features of the TDM ToolGraphicBuilder:

- Import of tool assembly from TDM with bill of materials and tool components graphics in DXF-Format (2D).
- Creation of CAT Drawing of the assembly directly in CATIA V5.
- Creation of outline contour and definition of cutting and non-cutting parts (CUT/NOCUT).
- Creation of a full scaled 3D-solid as CATProduct.

## **Benefits:**

- Up to 90 % faster generation of 3D tool graphics & data in CATIA V5.
- The graphics include all tool data along with geometry.
- Dramatic increase in processing accuracy and reliability ind the production area.
- Reliable and realisitic tool parts replay and material removal simulation.
- Use of CATIA environment for graphic generation.