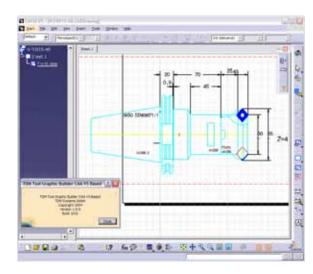

## NEW: Fast creation of 3D-tool models directly in CATIA V5

The "TDM ToolGraphicBuilder CAAV5
Based" (TGB) is a new software tool from TDM
Systems to generate tool graphics directly in
CATIA V5. This software integrates TDM functions
in CATIA V5 via a user interface. The TGB quickly
generates 3D tool graphics in original CATIA V5-format
for symmetrical rotating tools.

## Features of the TDM ToolGraphicBuilder:

- Import of tool assembly from TDM with bill of materials and tool components graphics in DXF-Format (2D).
- Creation of CAT Drawing of the assembly directly in CATIA V5.
- Creation of outline contour and definition of cutting and non-cutting parts (CUT/NOCUT).
- Creation of a full scaled 3D-solid as CATProduct.